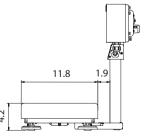

# **Physical Dimensions (inches)**

FS-6Ki / FS-15Ki

# **FS-i Series Specifications**

|                       |            | FS-6Ki                                                                                                          | FS-15Ki | FS-30Ki                        |
|-----------------------|------------|-----------------------------------------------------------------------------------------------------------------|---------|--------------------------------|
| g                     | Capacity   | 6000                                                                                                            | 15000   | 30000                          |
|                       | Resolution | 0.5                                                                                                             | 1       | 2                              |
|                       |            | 1                                                                                                               | 2       | 5                              |
|                       |            | 2                                                                                                               | 5       | 10                             |
| kg                    | Capacity   | 6                                                                                                               | 15      | 30                             |
|                       | Resolution | 0.0005                                                                                                          | 0.001   | 0.002                          |
|                       |            | 0.001                                                                                                           | 0.002   | 0.005                          |
|                       |            | 0.002                                                                                                           | 0.005   | 0.01                           |
| lb                    | Capacity   | 15                                                                                                              | 35      | 70                             |
|                       | Resolution | 0.001                                                                                                           | 0.002   | 0.005                          |
|                       |            | 0.002                                                                                                           | 0.005   | 0.01                           |
|                       |            | 0.005                                                                                                           | 0.01    | 0.02                           |
| OZ                    | Capacity   | 240                                                                                                             | 560     | 1120                           |
|                       | Resolution | 0.02                                                                                                            | 0.05    | 0.1                            |
|                       |            | 0.05                                                                                                            | 0.1     | 0.2                            |
|                       |            | 0.1                                                                                                             | 0.2     | 0.5                            |
| lb-oz                 | Capacity   | 15                                                                                                              | 35      | 70                             |
|                       | Resolution | 0.1                                                                                                             | 0.2     | 0.5                            |
| Display               |            | 7 Segment LCD (18.6 mm Height) with Backlight<br>+ Analog Sweep Display with Backlight                          |         |                                |
| Display Update        |            | 10 Times per Second                                                                                             |         |                                |
| Power Supply          |            | AC Main (100V - 240V) or SLA Battery (Option) Battery Life: Approx. 80h (with no backlight, lamp, or interface) |         |                                |
| Operating Temperature |            | -10°C - 40°C / 14°F - 104°F, less than 85% R.H.                                                                 |         |                                |
| Weight (Approx.)      |            | 8.1 kg / 17.9 lb                                                                                                |         | 14.9 kg / 32.8 lb              |
| Weighing Pan Size     |            | 250 x 250 mm / 9.8 x 9.8 in.                                                                                    |         | 380 x 300 mm / 15.0 x 11.8 in. |