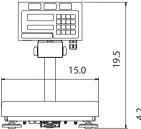

|                                |
| Operating Temperature |            | -10°C - 40°C / 14°F - 104°F, less than 85% R.H.                                                                 |         |                                |
| Weight (Approx.)      |            | 8.1 kg / 17.9 lb                                                                                                |         | 14.9 kg / 32.8 lb              |
| Weighing Pan Size     |            | 250 x 250 mm / 9.8 x 9.8 in.                                                                                    |         | 380 x 300 mm / 15.0 x 11.8 in. |

Specifications subject to change without notice.

# **Physical Dimensions (inches)**

FS-6Ki / FS-15Ki





## FS-3oKi



**A&D WEIGHING** 

...Clearly a Better Value





# **Options**

- HC-o2i Sealed Lead Acid Rechargeable Battery
- FS-01i Wall Mount Bracket
- FS-03i RS-232C + Relay Output
- FS-04i RS2422/485 + Relay Output
- FS-C 21.5" Extension Column (for FS-3oKi)















# FS-i series

Easy to Use, Rugged, Waterproof, Stainless Steel Checkweighers with Analog Sweep LCD Display, Digital Keypad, and Setpoint Memory Recall for Quick, Accurate, and Reliable Measuring.





















# **Key Features**

- Large, Bright Comparator Lights Red (LO), Green (OK), and Yellow (HI) lights are easy to read under any lighting
- Three Resolution Levels Up to 1/17,500 resolution allows for high precision weighing with tight tolerance specifications.
- 6o-Segment Adjustable Analog Sweep Display HI/LO Limit, Target, and Full Range modes are ideal for fi