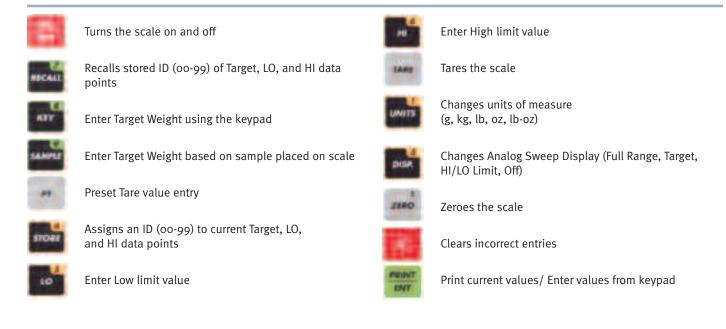

# **Key Features**

- Large, Bright Comparator Lights Red (LO), Green (OK), and Yellow (HI) lights are easy to read under any lighting
- Three Resolution Levels Up to 1/17,500 resolution allows for high precision weighing with tight tolerance specifications.
- 6o-Segment Adjustable Analog Sweep Display HI/LO Limit, Target, and Full Range modes are ideal for filling applications. • Waterproof to IP-65 Standard
- **100-Item Data Memory** Target and Limit values for frequently weighed items can easily be stored and recalled.

# **Additional Features**

- 18 mm high LCD Display with Backlight
- Tilting Display Head with Digital Keypad
- Preset Tare
- Multiple Weighing Units: g, kg, lb, oz, and lb-oz
- Stainless Steel Construction
- NSF Certified
- RE-232 Comparator Output Option
- Rechargeable Sealed Lead-Acid (SLA) Battery Option
- Operator Key Lockout Function