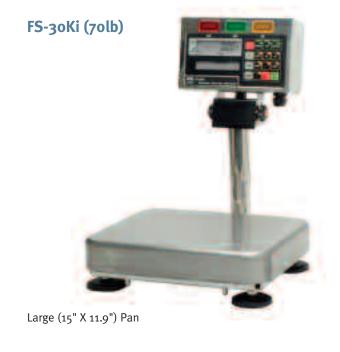

ting
- Three Resolution Levels Up to 1/17,500 resolution allows for high precision weighing with tight tolerance specifications.
- 6o-Segment Adjustable Analog Sweep Display HI/LO Limit, Target, and Full Range modes are ideal for filling applications. • Waterproof to IP-65 Standard
- **100-Item Data Memory** Target and Limit values for frequently weighed items can easily be stored and recalled.

# **Additional Features**

- 18 mm high LCD Display with Backlight
- Tilting Display Head with Digital Keypad
- Preset Tare
- Multiple Weighing Units: g, kg, lb, oz, and lb-oz
- Stainless Steel Construction
- NSF Certified
- RE-232 Comparator Output Option
- Rechargeable Sealed Lead-Acid (SLA) Battery Option
- Operator Key Lockout Function

# FS-6Ki (15lb) FS-15Ki (35lb)

Medium (9.8" X 9.8") Pan



# **Fast and Simple Check Weighing**



Simply key-in the HI and LO set point values, or recall them from up to 100

pre-set memories — and the FS-i com-

**Analog Sweep Display** for Target Weighings