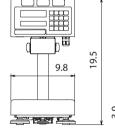

# **Physical Dimensions (inches)**

FS-6Ki / FS-15Ki

# FS-6Ki (15lb) FS-15Ki (35lb)

Medium (9.8" X 9.8") Pan