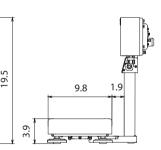

# **Physical Dimensions (inches)**

FS-6Ki / FS-15Ki

# FS-6Ki (15lb) FS-15Ki (35lb)

Medium (9.8" X 9.8") Pan