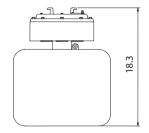

. 80h (with no backlight, lamp, or interface) |         |                                |
| Operating Temperature |            | -10°C - 40°C / 14°F - 104°F, less than 85% R.H.                                                                 |         |                                |
| Weight (Approx.)      |            | 8.1 kg / 17.9 lb                                                                                                |         | 14.9 kg / 32.8 lb              |
| Weighing Pan Size     |            | 250 x 250 mm / 9.8 x 9.8 in.                                                                                    |         | 380 x 300 mm / 15.0 x 11.8 in. |

Specifications subject to change without notice.

# **Physical Dimensions (inches)**

FS-6Ki / FS-15Ki





## FS-3oKi



**A&D WEIGHING** 

...Clearly a Better Value





# **Options**

- HC-o2i Sealed Lead Acid Rechargeable Battery
- FS-01i Wall Mount Bracket
- FS-03i RS-232C + Relay Output
- FS-04i RS2422/485 + Relay Output
- FS-C 21.5" Extension Column (for FS-3oKi)















# FS-i series

Easy to Use, Rugged, Waterproof, Stainless Steel Checkweighers with Analog Sweep LCD Display, Digital Keypad, and Setpoint Memory Recall for Quick, Accurate, and Reliable Measuring.





















# **Key Features**

- Large, Bright Comparator Lights Red (LO), Green (OK), and Yellow (HI) lights are easy to read under any lighting
- Three Resolution Levels Up to 1/17,500 resolution allows for high precision weighing with tight tolerance specifications.
- 6o-Segment Adjustable Analog Sweep Display HI/LO Limi