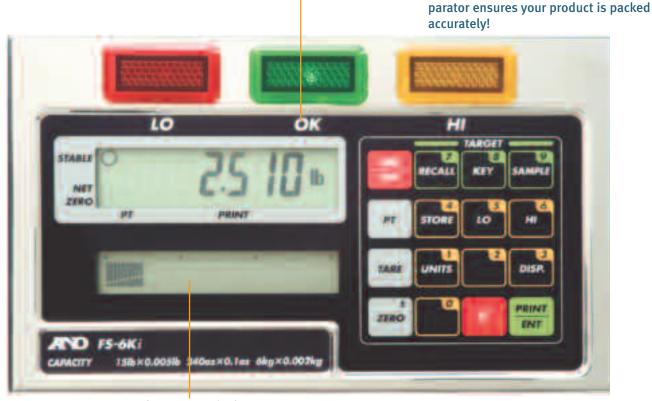

# FS-i series

Easy to Use, Rugged, Waterproof, Stainless Steel Checkweighers with Analog Sweep LCD Display, Digital Keypad, and Setpoint Memory Recall for Quick, Accurate, and Reliable Measuring.

# **Key Features**

- Large, Bright Comparator Lights Red (LO), Green (OK), and Yellow (HI) lights are easy to read under any lighting
- Three Resolution Levels Up to 1/17,500 resolution allows for high precision weighing with tight tolerance specifications.
- 6o-Segment Adjustable Analog Sweep Display HI/LO Limit, Target, and Full Range modes are ideal for filling applications. • Waterproof to IP-65 Standard
- **100-Item Data Memory** Target and Limit values for frequently weighed items can easily be stored and recalled.

# **Additional Features**

- 18 mm high LCD Display with Backlight
- Tilting Display Head with Digital Keypad
- Preset Tare
- Multiple Weighing Units: g, kg, lb, oz, and lb-oz
- Stainless Steel Construction
- NSF Certified
- RE-232 Comparator Output Option
- Rechargeable Sealed Lead-Acid (SLA) Battery Option
- Operator Key Lockout Function

# **Fast and Simple Check Weighing**

Simply key-in the HI and LO set point values, or recall them from up to 100

pre-set memories — and the FS-i com-

**Analog Sweep Display** for Target Weighings