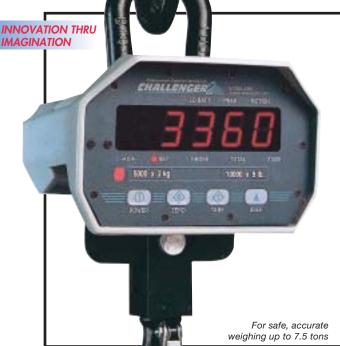

## **ELECTRONIC CRANE SCALE**

CHALLENGER 2

The CHALLENGER 2 provides the features and reliability you expect from industry's leading manufacturer of electronic crane scales. When you weigh quality and price, there is not a better value than the CHALLENGER 2 for indoor weighing applications up to 7.5 tons.

Certificate of Conformance 86-021A2

Every CHALLENGER 2 is NTEP Approved\* for accuracy. Its advanced electronics offer you versatility with an unrivaled standard feature set that includes: Tare, Units switching, Totalizing, Peak

Hold, Set Points, Filtering and a convenient lift-cycle counter. Mechanically, the CHALLENGER 2 has proven itself through years of service. A rugged, low-profile enclosure minimizes headroom loss while maintaining weather resistance and portability. It also sets the standard for readability. With several annunciators and oversized 1.2 in (30mm) LED digits, you can read the display easily from more than 50 ft (15m) away.