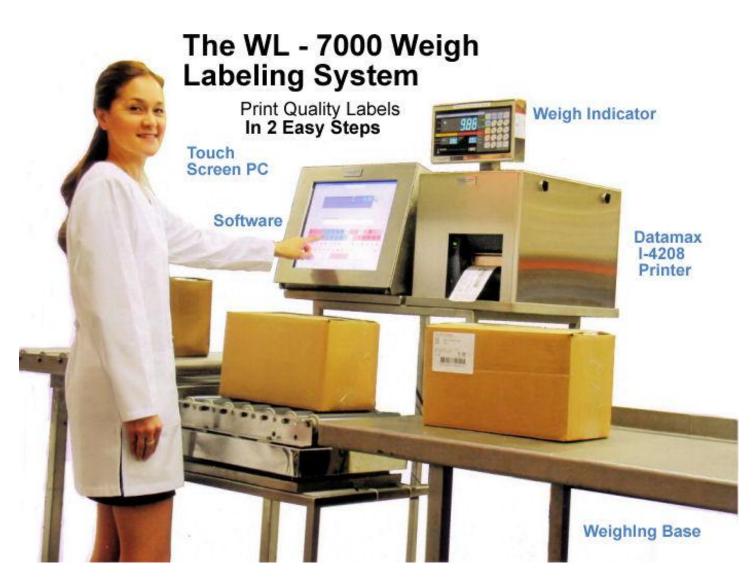

## WL-7000 Weigh Labeling System

ISO 9001:2008 and ISO\IEC 17025:2005 Registered

Interweigh Systems Inc 6/10/2013

#### **Touch Screen PC**

Features

- Stainless steel sealed design
- 17" (1280 x 1024) touch screen computer with Windows XP Pro preloaded.
- Full water washdown design
- Built in heater with thermostatic control temperature range -15°C to 50° C.
- 3 USB ports.
- 1 serial port.
- 1 Ethernet port.
- 1.5 Ghz Intel processor.
- 512 GB RAM memory, 80 GB HD.

#### **Datamax I-4208 Printer**

#### Weighing Base

Stainless steel, Weigh Platform, size 18" x 18", Legal for Trade (60 kg x 0.20 kg)

1 F1 F2

t )

85 CR

#### Weigh Indicator

Ishida IWQ 'Legal for Trade' digital weighing indicator with numeric keypad that transmits weight data on stable weight.

#### Print your Label in 2 Easy Steps!

-

NET VIT 11.48