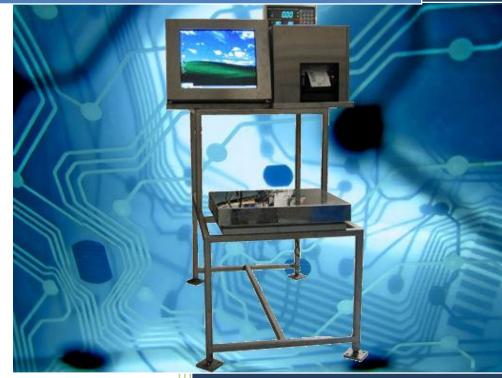

## WL-7000 Weigh Labeling System

ISO 9001:2008 and ISO\IEC 17025:2005 Registered

Interweigh Systems Inc 6/10/2013

#### **Touch Screen PC**

Features

- Stainless steel sealed design
- 17" (1280 x 1024) touch screen computer with Windows XP Pro preloaded.
- Full water washdown design
- Built in heater with thermostatic control temperature range -15°C to 50° C.
- 3 USB ports.
- 1 serial port.
- 1 Ethernet port.
- 1.5 Ghz Intel processor.
- 512 GB RAM memory, 80 GB HD.

#### **Datamax I-4208 Printer**

#### Weighing Base

Stainless steel, Weigh Platform, size 18" x 18", Legal for Trade (60 kg x 0.20 kg)

1 F1 F2

t )

85 CR

#### Weigh Indicator

Ishida IWQ 'Legal for Trade' digital weighing indicator with numeric keypad that transmits weight data on stable weight.