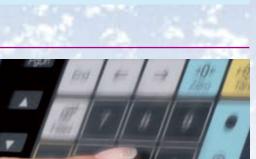

Are you looking for new ideas to differentiate your stores from those of your competitors?

You can pull in more customers by inviting popular tenants or setting up stimulating store environments, because the UNI-7 can issue receipts as well as labels. With a quick automatic cutter (available for the elevator type) equipped with a receipt fall prevention function, the UNI-7 supports your speedy operations.