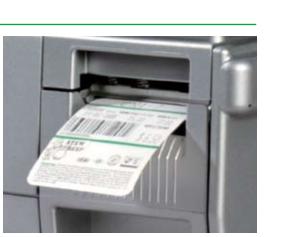

Are you looking for new ideas to differentiate your stores from those of your competitors?

You can pull in more customers by inviting popular tenants or setting up stimulating store environments, because the UNI-7 can issue receipts as well as labels. With a quick automatic cutter (available for the elevator type) equipped with a receipt fall prevention function, the UNI-7 supports your speedy operations.