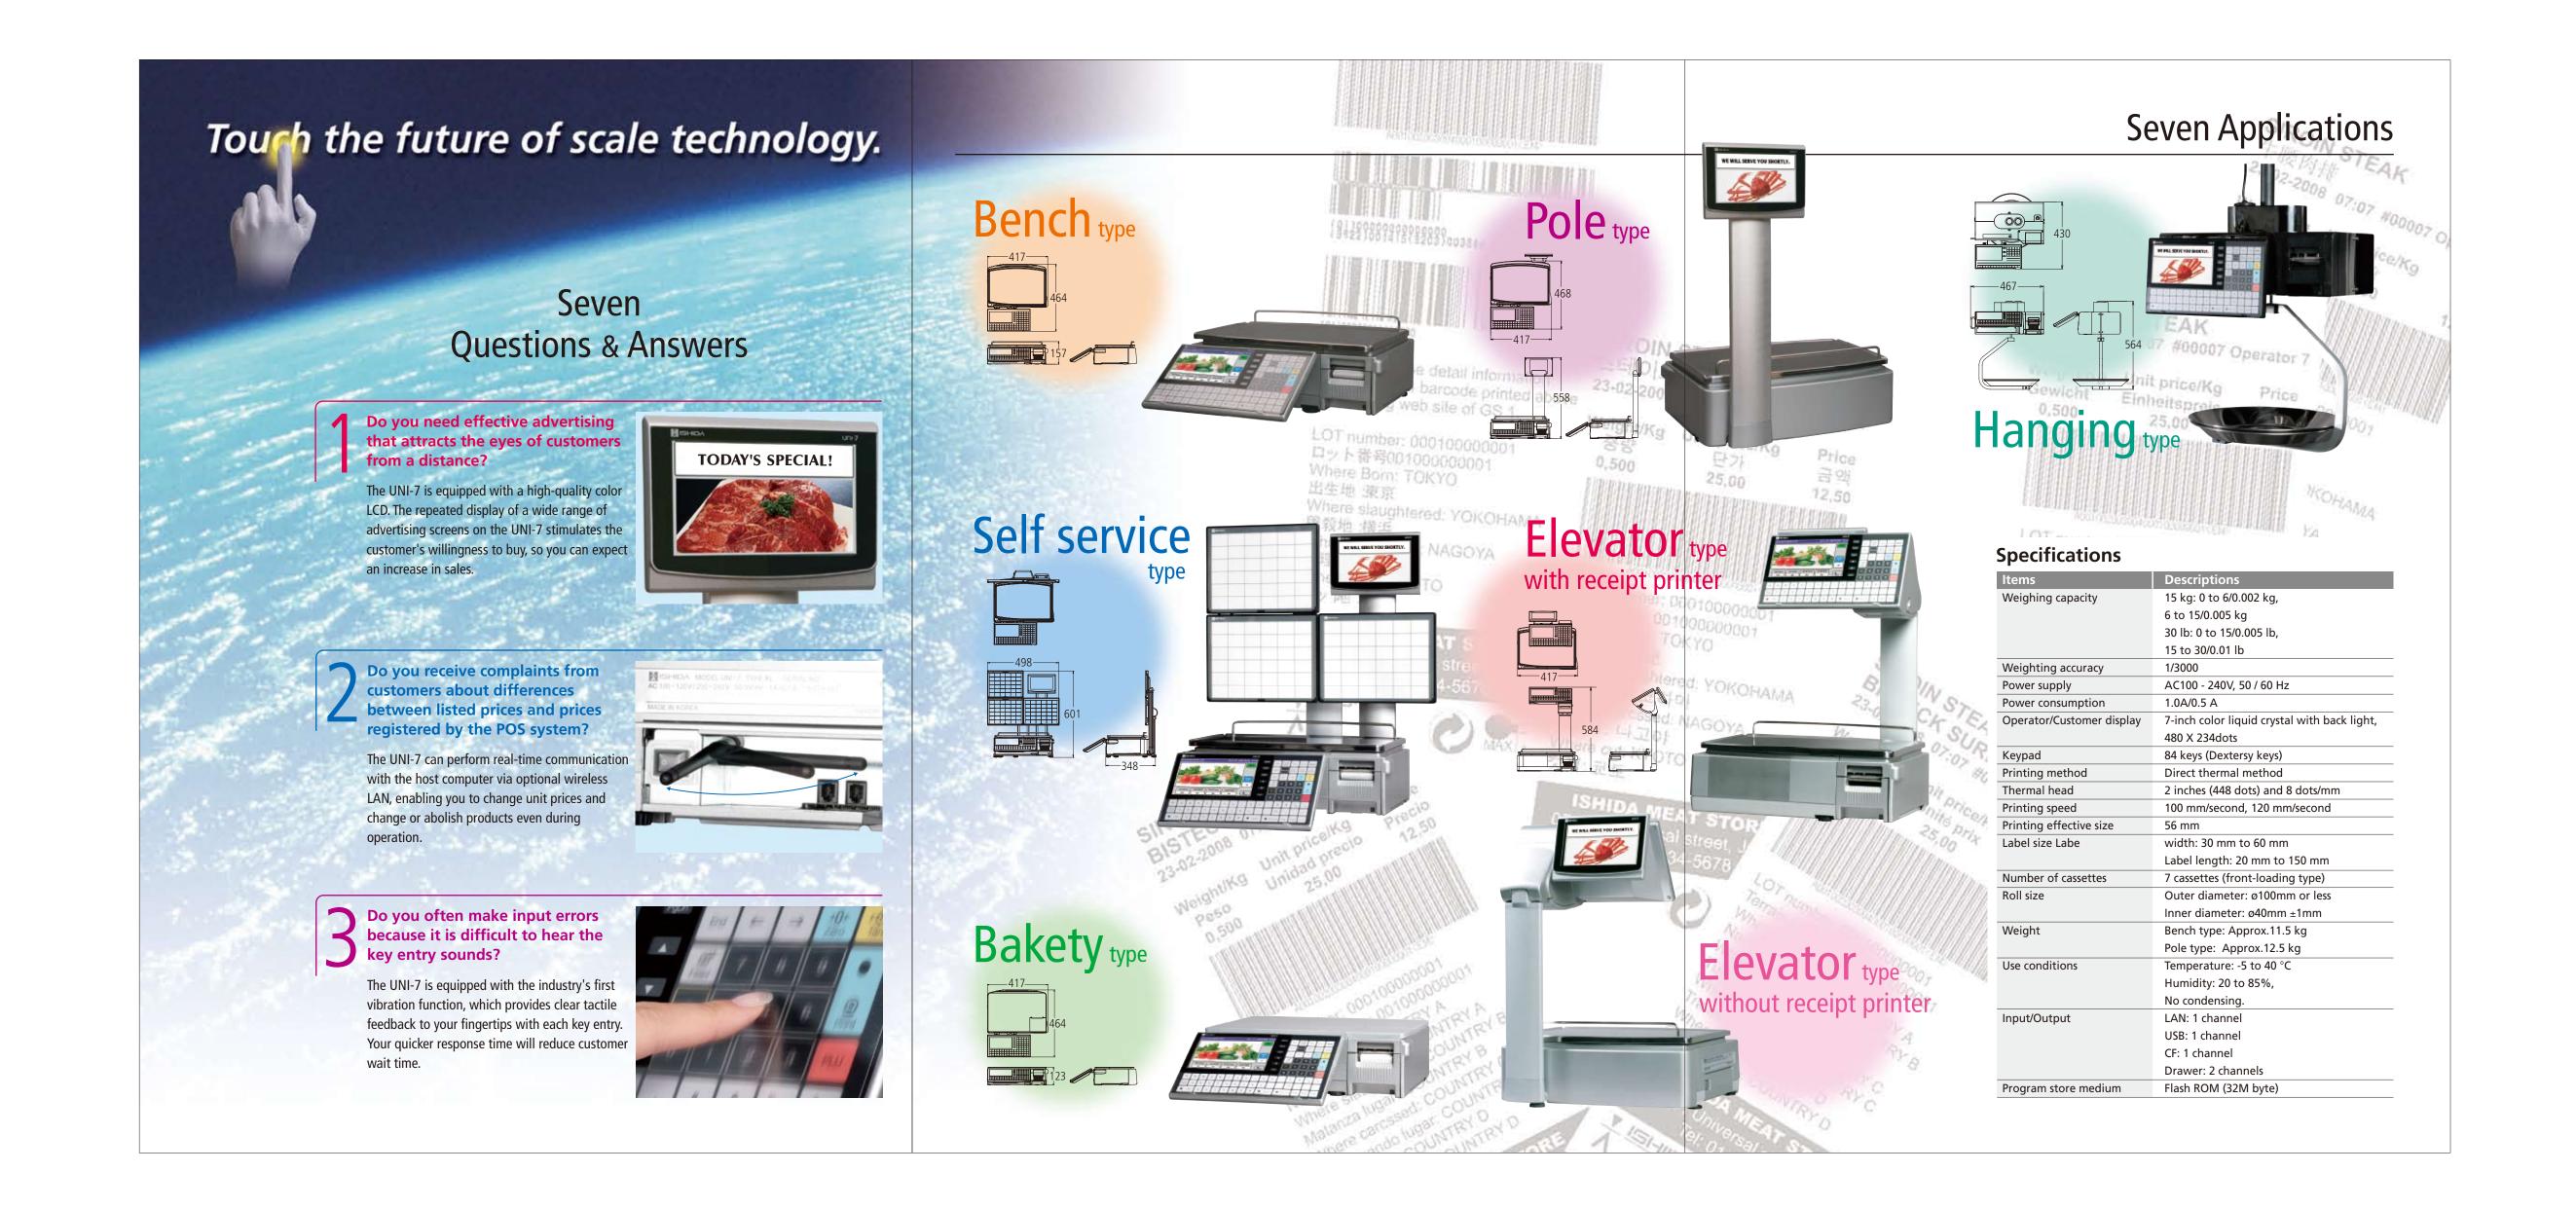

# Touch the future of scale technology.

# Seven **Questions & Answers**

Do you need effective advertising that attracts the eyes of customers from a distance?

The UNI-7 is equipped with a high-quality color LCD. The repeated display of a wide range of advertising screens on the UNI-7 stimulates the customer's willingness to buy, so you can expect an increase in sales.

## Do you receive complaints from customers about differences between listed prices and prices registered by the POS system?

The UNI-7 can perform real-time communication with the host computer via optional wireless LAN, enabling you to change unit prices and change or abolish products even during operation.

#### Do you often make input errors because it is difficult to hear the key entry sounds?

The UNI-7 is equipped with the industry's first vibration function, which provides clear tactile feedback to your fingertips with each key entry. Your quicker response time will reduce customer wait time.