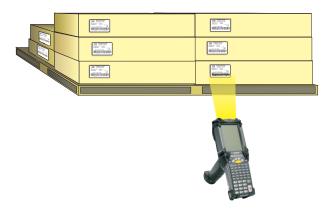

## Step 2

Scan or manually key in box UCC bar codes for each individual order. Multiple orders can be stored and managed collectively as well as individually.