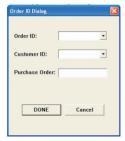

### Step 1

Key in the Order ID and/ or Customer ID and / or Purchase Order Values on the Portable Data Terminal.